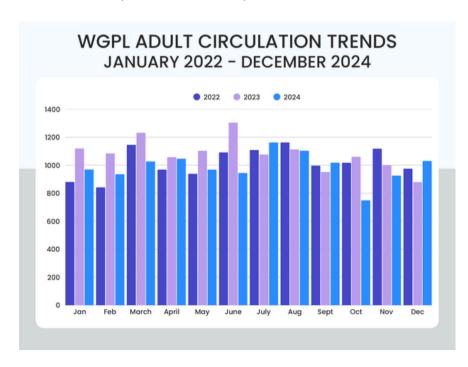

# JANUARY 2022 - DECEMBER 2024 2000 1500 Jan Feb March April May June July Aug Sept Oct Nov Dec

WGPL JUVENILE CIRCULATION TRENDS