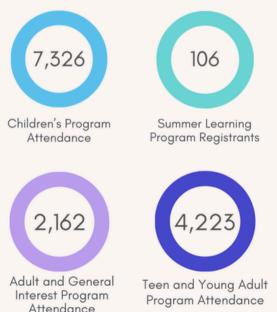

## YOUR LIBRARY AT WORK!

| Total Library Visits                | 28,272 |
|-------------------------------------|--------|
| <b>Adult Volunteer Hours</b>        | 789    |
| <b>Student Volunteer Hours</b>      | 146    |
| <b>Tech Assistance Provided</b>     | 6,984  |
| <b>Reference Questions Answered</b> | 13,967 |