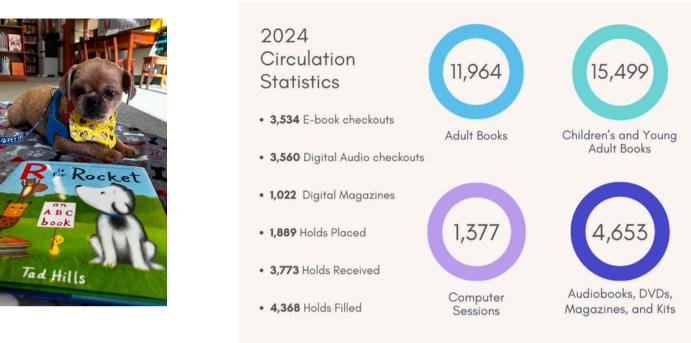

## YOUR LIBRARY AT WORK!

| Total Library Visits                | 28,272 |
|-------------------------------------|--------|
| <b>Adult Volunteer Hours</b>        | 789    |
| <b>Student Volunteer Hours</b>      | 146    |
| <b>Tech Assistance Provided</b>     | 6,984  |
| <b>Reference Questions Answered</b> | 13,967 |